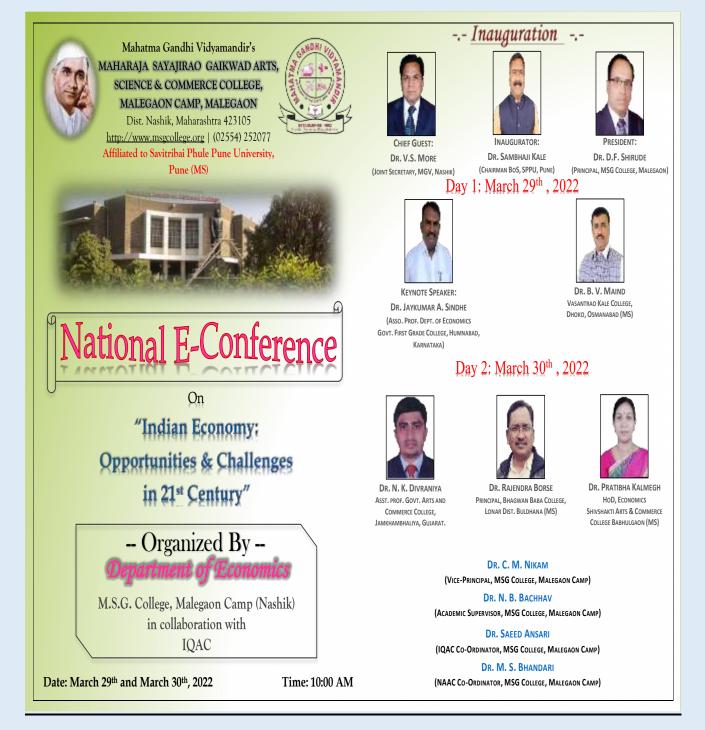

#### Mahatma Gandhi Vidyamandir's

## Maharaja Sayajirao Gaikwad Arts, Science

### and Commerce College

Malegaon Camp, Tal Malegaon, Dist. Nashik (MS) Affiliated to Savitribai Phule Pune University PU/NS/ASC/004(1959)

## National E Conferences